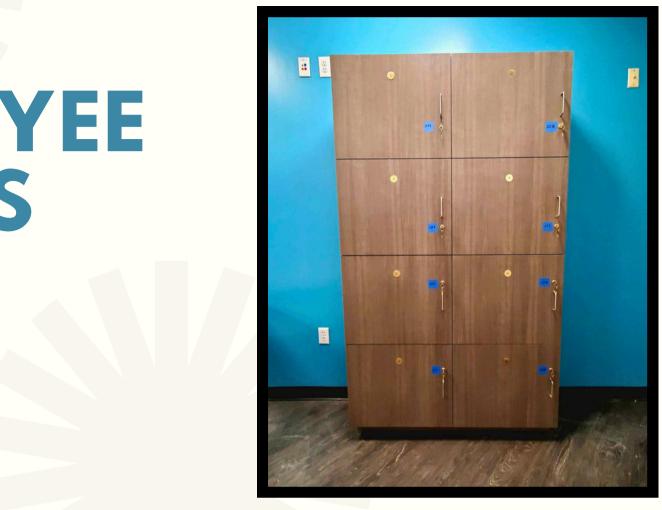

## **EMPLOYEE SPACES**

Break rooms and staff areas features durable cabinetry, integrated storage, and tailored locker units—built to enhance functionality and reflect the same quality found throughout the branch.