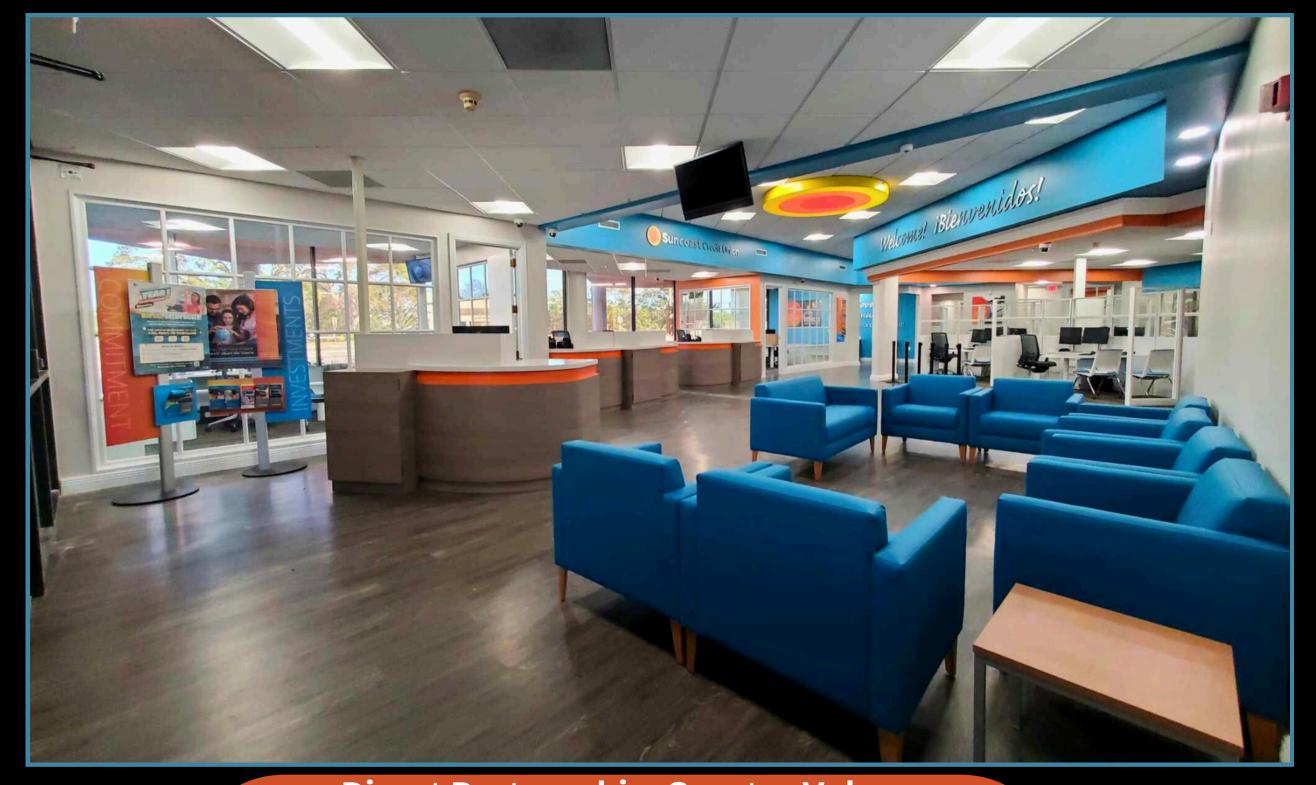

## Millwork You Can Bank On Atlantic Custom Woodcraft Architectural Millwork Since 1994

ve

unity!

a comunida

CULCO Est Credit Union

Clearwater Branch 1875 N. Belcher Rd. Completed March 2025 Precision-built fixtures throughout with warm wood finishes and custom inlays that reflect SCU's signature color palette. Designed for a smooth, member-first experience.

# Lobby Views & Member Touchpoints

## Crafted to welcome.